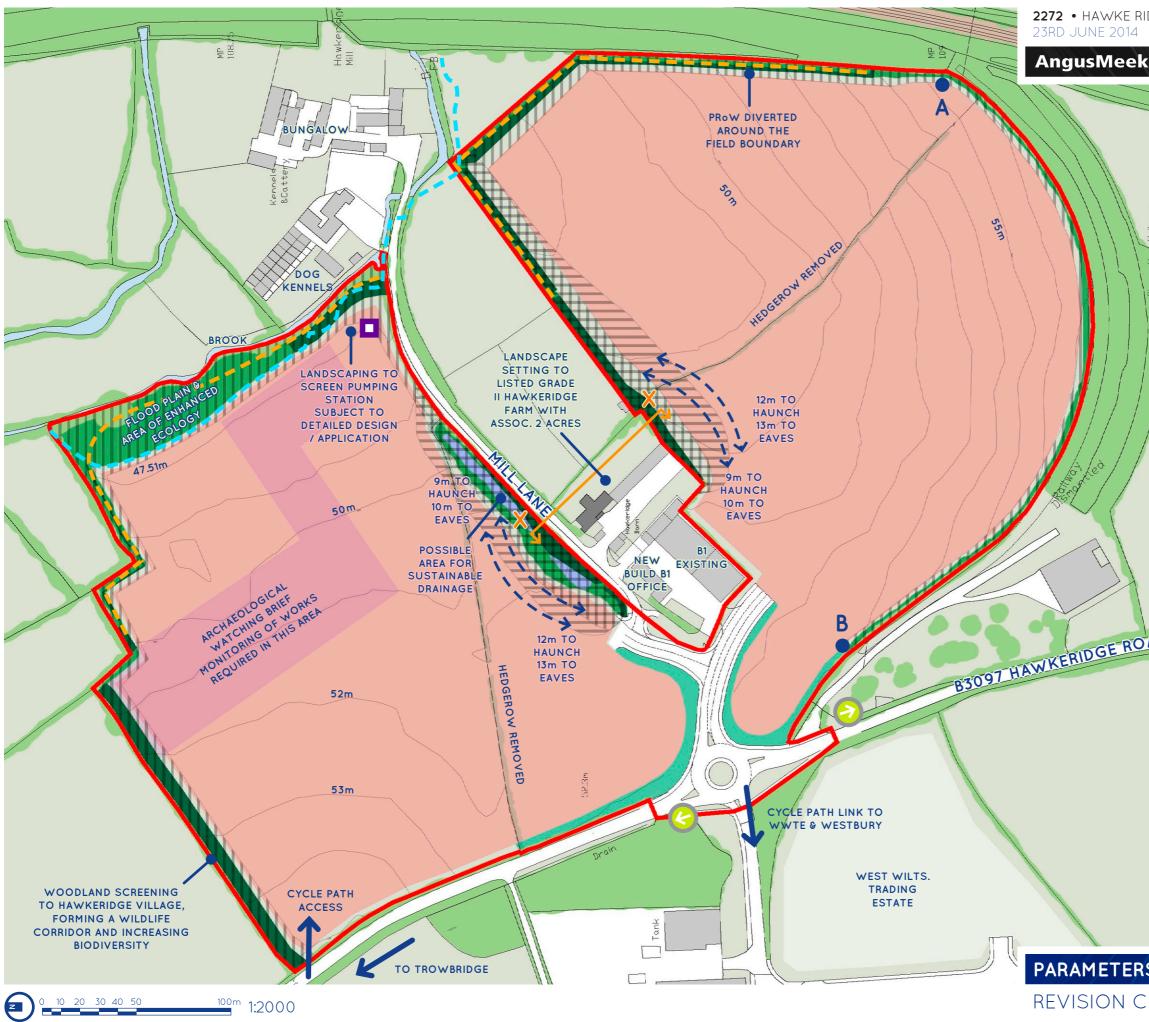

## **2272** • HAWKE RIDGE BUSINESS PARK

| <b>Meek</b> Architects            |                                                                                                                                                    |                                                                                                    |
|-----------------------------------|----------------------------------------------------------------------------------------------------------------------------------------------------|----------------------------------------------------------------------------------------------------|
|                                   |                                                                                                                                                    | EXISTING BUILDINGS                                                                                 |
|                                   |                                                                                                                                                    | EXISTING<br>HEDGEROWS                                                                              |
|                                   |                                                                                                                                                    | ARCHEOLOGICAL<br>WATCHING BRIEF                                                                    |
| A FARM LAND                       |                                                                                                                                                    | ENVIRONMENT<br>AGENCY FLOOD<br>ZONE                                                                |
| EXISTING<br>RAILWAY<br>EMBANKMENT | -                                                                                                                                                  | EXISTING<br>ADVANCE<br>STRUCTURE<br>PLANTING                                                       |
| PROVIDES<br>VISUAL<br>CONTAINMENT |                                                                                                                                                    | LANDSCAPING TO<br>ROUNDABOUT<br>FRONTAGE                                                           |
|                                   |                                                                                                                                                    | MAXIMUM BUILDING<br>HEIGHT                                                                         |
| eð                                | =                                                                                                                                                  | ZONE OF CONTROL<br>OVER SITING<br>AND HEIGHT OF<br>BUILDINGS                                       |
|                                   |                                                                                                                                                    | DIVERTED PUBLIC<br>RIGHT OF WAY                                                                    |
| 15                                | $\bigcirc$                                                                                                                                         | BUS STOP AND<br>DIRECTION                                                                          |
|                                   | ۰                                                                                                                                                  | PROPOSED FOUL<br>PUMPING STATION<br>(SUBJECT TO DETAIL<br>APPLICATION)                             |
| DGE ROAD                          |                                                                                                                                                    | ZONE OF CONTROL<br>OF EXTERNAL<br>LIGHTING.<br>LIGHT LEVEL NOT TO<br>EXCEED EXISTING<br>BASE LEVEL |
|                                   | AN ECOLOGICAL BUFFER<br>SHALL BE PROVIDED<br>BETWEEN THE BOUNDARY<br>TREES & HEDGES AND THE<br>BUILT DEVELOPMENT.                                  |                                                                                                    |
|                                   | IT SHALL BE A MINIMUM 2M<br>WIDE (AS MEASURED FROM<br>THE TRUNKS / STEMS)<br>EXCEPT BETWEEN POINTS<br>A & B WHERE IT SHALL BE 3M<br>WIDE (MINIMUM) |                                                                                                    |
|                                   |                                                                                                                                                    |                                                                                                    |

PARAMETERS PLAN